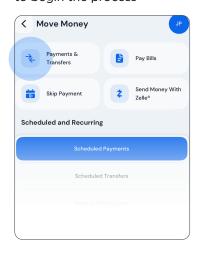

and friends with Internal and Member to Member Transfers.

## Step 1

Tap **Money** in the menu at the bottom of the screen

| \$0.03<br>Current Balance     |   | \$0.03<br>Available Balance |
|-------------------------------|---|-----------------------------|
| ADDITIONAL SAVINGS            |   | $\heartsuit$                |
| \$0.01                        |   | \$0.01                      |
| Current Balance               |   | Available Balance           |
| CHECKING<br>******8949 - 0900 |   | $\heartsuit$                |
| \$999.83                      |   | \$999.83                    |
| Current Balance               |   | Available Balance           |
| Accounts Mone                 | - | Bill Pay                    |

## Step 2

Tap **Payments & Transfers** to begin the process



## Step 3

Select the **Origin** and **Destination** Accounts

| ۲ > )    | ransfer             | JP |
|----------|---------------------|----|
| Accou    | unts                |    |
| Select a | n origin account    |    |
| -        | From Account        |    |
| Select a | destination account |    |
|          | To Account          |    |
| Date     |                     |    |
| Frequer  | icy 🕜               |    |
|          |                     |    |

## Step 4

Select **Frequency** and **Date** of the transfer



## Step 5

Enter the **Amount** and **Memo** (optional)

| Amou   | nt              |
|--------|-----------------|
| Amount |                 |
| 0      | Enter an amount |
| Option | nal             |
| Memo   |                 |
| 0 / 30 |                 |
|        |