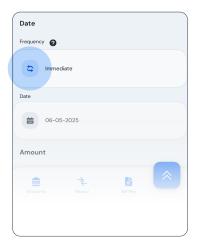

|
| \$999.83                      |   | \$999.83                    |
| Current Balance               |   | Available Balance           |
| Accounts Mone                 | - | Bill Pay                    |

## Step 2

Tap **Payments & Transfers** to begin the process



## Step 3

Select the **Origin** and **Destination** Accounts

| ۲ > )    | ransfer             | JP |
|----------|---------------------|----|
| Accou    | unts                |    |
| Select a | n origin account    |    |
| -        | From Account        |    |
| Select a | destination account |    |
|          | To Account          |    |
| Date     |                     |    |
| Frequer  | icy 🕜               |    |
|          |                     |    |

## Step 4

Select **Frequency** and **Date** of the transfer



## Step 5

Enter the **Amount** and **Memo** (optional)

| Amou   | nt              |
|--------|-----------------|
| Amount |                 |
| 0      | Enter an amount |
| Option | nal             |
| Memo   |                 |
| 0 / 30 |                 |
|        | Continue        |
|        |                 |

## Step 6

Tap **Continue** to complete the transfer process