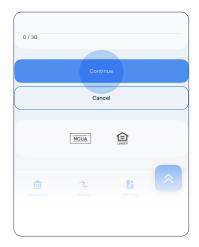

## Step 5

Enter the **Amount** and **Memo** (optional)

| Amou   | nt              |
|--------|-----------------|
| Amount |                 |
| 0      | Enter an amount |
| Option | nal             |
| Memo   |                 |
| 0 / 30 |                 |
|        | Continue        |
|        |                 |

## Step 6

Tap **Continue** to complete the transfer process