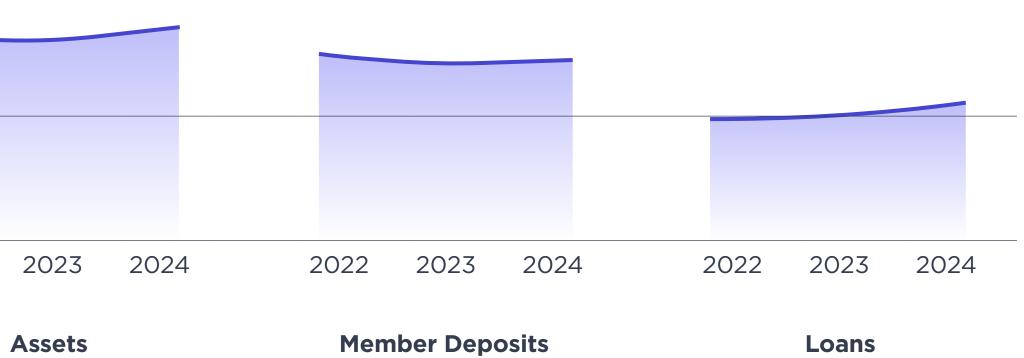

## Total Assets 2024 Member Deposits **Financial Statement** Loans Outstanding Net Income Capital Ratio $\bullet \quad \bullet \quad \bullet \quad \bullet$ Millions \$300 \$200 \$100 Years 2022

| Three Year Financial Report | 2022        | 2023        | 2024        |
|-----------------------------|-------------|-------------|-------------|
| Total Assets                | 183,760,106 | 183,327,104 | 186,343,244 |
| Member Deposits             | 170,437,223 | 168,523,958 | 169,694,364 |
| Loans Outstanding, Net      | 111,339,185 | 115,649,826 | 118,772,974 |
| Net Income                  | 1,029,030   | 672,168     | 203,894     |
| Capital Ratio               | 11.06%      | 11.32%      | 11.25%      |